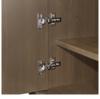

Model: DOBS11L 21W 19.25D 30.75H

Durable Finish Kwalu's proprietary finish doesn't have any of the drawbacks of wood. The finish is moisture impervious, easy to clean and maintenance-free.

Features

Wall Mount Hardware The kit and instructions for wall mounting are included with this product. The wall mount instructions provided must be followed carefully for a secure, durable, and longlasting solution to ensure the safety of the unit and the user.