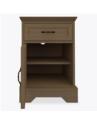

## dorchester Bedside Cabinet 1 Drawer, 1 Door

Stately Dorchester combines traditional detailing with modern architectural lines, while providing plenty of storage. Suit your style by choosing from a variety of hardware options and make an impeccable impression in any resident or patient room. Raised cabinetry promises ease of cleaning below casegoods. The product is required to be wall mounted for safety. Using the kit provided, please follow provided instructions exactly.

Model: DOBS11L 21W 19.25D 30.75H

Durable Finish Kwalu's proprietary finish doesn't have any of the drawbacks of wood. The finish is moisture impervious, easy to clean and maintenance-free.

Features

Wall Mount Hardware The kit and instructions for wall mounting are included with this product. The wall mount instructions provided must be followed carefully for a secure, durable, and longlasting solution to ensure the safety of the unit and the user.