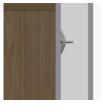

 Reverse
 OG
 edging

 Reverse
 OG
 edging

 creates a crown molding
 effect, holds no dust and
 is easier to clean.

**Door Hinges** 100° self-closing, kitchengrade Blum® Euro Hinges provide a smooth motion.