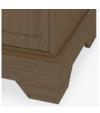

 Reverse
 OG
 edging

 Reverse
 OG
 edging

 creates a crown molding
 effect, holds no dust and
 is easier to clean.

**Door Hinges** 100° self-closing, kitchengrade Blum® Euro Hinges provide a smooth motion.