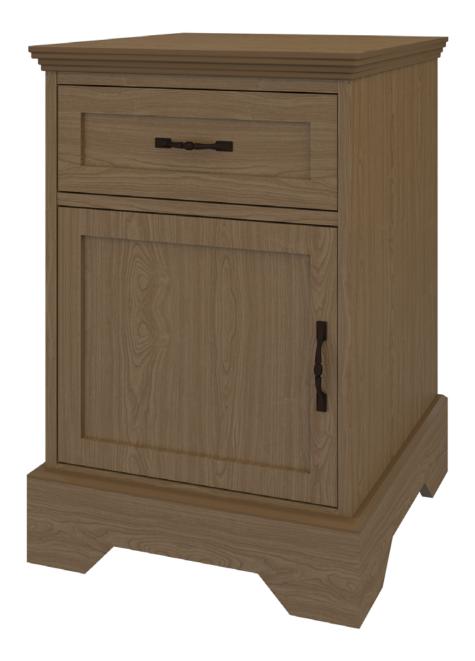

## dorchester Bedside Cabinet 1 Drawer, 1 Door

Stately Dorchester combines traditional detailing with modern architectural lines, while providing plenty of storage. Suit your style by choosing from a variety of hardware options and make an impeccable impression in any resident or patient room. Raised cabinetry promises ease of cleaning below casegoods. The product is required to be wall mounted for safety. Using the kit provided, please follow provided instructions exactly.

Model: DOBS11L 21W 19.25D 30.75H

Durable Finish Kwalu's proprietary finish doesn't have any of the drawbacks of wood. The finish is moisture impervious, easy to clean and maintenance-free.

Features

Wall Mount Hardware The kit and instructions for wall mounting are included with this product. The wall mount instructions provided must be followed carefully for a secure, durable, and longlasting solution to ensure the safety of the unit and the user.